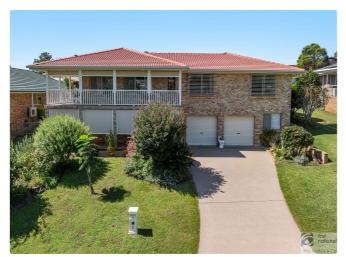

## **Property Details**

5 Joel Place, Goonellabah

**SPACIOUS FAMILY RESIDENCE** 

2 🖨

Situated in popular northern ridge location. Quiet cul-de-sac. Quality brick and tile residence. From the tiled front patio leads to the tiled foyer - on this level is a large rumpus/living area, 4th bedroom with ensuite and walk in robe. Internal access to double lock-up garage (remote doors) and good workshop area plus shelving and storage.

Internal stairs (with chair lift) leads to a spacious open plan formal lounge and dining area which has air conditioning and wood heater. There is a lovely as new all electric kitchen with dishwasher, pantry and rangehood plus breakfast area with vinyl plank flooring. Off the lounge area there is access to L-shaped tiled patio. Also sliding door access to the rear tiled covered, private outdoor living area plus large, paved pergola area with hot tub. Backyard is level, fenced and has lawn locker.

Throughout the home there is carpet, vinyl plank flooring, shutters in main bedroom, blinds and security screens all round plus external blinds for privacy.

There is a large solar panel system on the tiled roof for electricity efficiency. The home is well established inside and outside. A pleasure to inspect. For your private inspection phone Gerald on 0408 666 899.