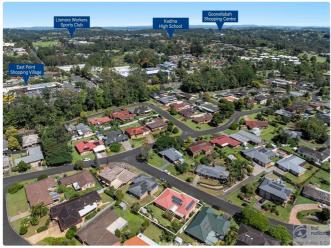

g door access to the outdoor living area. Roomy 2nd and 3rd bedroom having built-in robes and ceiling fans. Large 3-way bathroom, plenty of linen storage space plus built-in storage in hallway.

Throughout the home there is carpet, vinyl plank flooring, shutters in main bedroom, blinds and security screens all round plus external blinds for privacy.

There is a large solar panel system on the tiled roof for electricity efficiency. The home is well established inside and outside. A pleasure to inspect. For your private inspection phone Gerald on 0408 666 899.

\$959,000

- 4 Bedrooms
- 3 Bathrooms
- 2 Garages
- 1 Ensuite
- Air Conditioning
- Open Fire Place
- Remote Garage
- Balcony
- Outdoor Entertaining
- Built In Robes
- Dishwasher



# **Photo Gallery**









































lismore@walmurray.com.au

#### Map





lismore@walmurray.com.au

### **Contact For Inspection**



**GERALD POLLARD**LICENSED REAL ESTATE AGENT

0408 666 899

gerald@walmurray.com.au