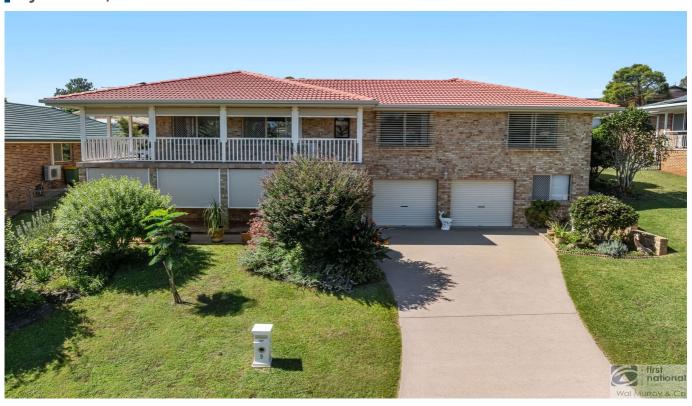

## **Property Details**

5 Joel Place, Goonellabah

**SPACIOUS FAMILY RESIDENCE** 

2 🖨

Situated in popular northern ridge location. Quiet cul-de-sac. Quality brick and tile residence. From the tiled front patio leads to the tiled foyer - on this level is a large rumpus/living area, 4th bedroom with ensuite and walk in robe. Internal access to double lock-up garage (remote doors) and good workshop area plus shelving and storage.

Internal stairs (with chair lift) leads to a spacious open plan formal lounge and dining area which has air conditioning and wood heater. There is a lovely as new all electric kitchen with dishwasher, pantry and rangehood plus breakfast area with vinyl plank flooring. Off the lounge area there is access to L-shaped tiled patio. Also sliding door access to the rear tiled covered, private outdoor living area plus large, paved pergola area with hot tub. Backyard is level, fenced and has lawn locker.

Throughout the home there is carpet, vinyl plank flooring, shutters in main bedroom, blinds and security screens all round plus external blinds for privacy.

There is a large solar panel system on the tiled roof for electricity efficiency. The home is well established inside and outside. A pleasure to inspect. For your private inspection phone Gerald on 0408 666 899.