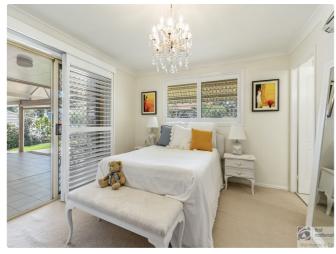

The main bedroom features air-conditioning, walk-in robe, ensuite and has sliding door access to the outdoor living area. Roomy 2nd and 3rd bedroom having built-in robes and ceiling fans. Large 3-way bathroom, plenty of linen storage space plus built-in storage in hallway.