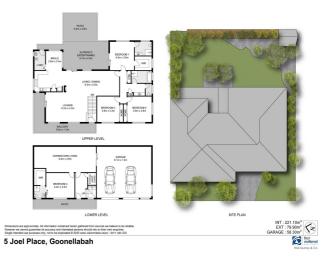

## **Property Details**

5 Joel Place, Goonellabah

**SPACIOUS FAMILY RESIDENCE** 

2 🖨

Situated in popular northern ridge location. Quiet cul-de-sac. Quality brick and tile residence. From the tiled front patio leads to the tiled foyer - on this level is a large rumpus/living area, 4th bedroom with ensuite and walk in robe. Internal access to double lock-up garage (remote doors) and good workshop area plus shelving and storage.

Internal stairs (with chair lift) leads to a spacious open plan formal lounge and dining area which has air conditioning and wood heater. There is a lovely as new all electric kitchen with dishwasher, pantry and rangehood plus breakfast area with vinyl plank flooring. Off the lounge area there is access to L-shaped tiled patio. Also sliding door access to the rear tiled covered, private outdoor living area plus large, paved pergola area with hot tub. Backyard is level, fenced and has lawn locker.

The main bedroom features air-conditioning, walk-in robe, ensuite and has sliding door access to the outdoor living area. Roomy 2nd and 3rd bedroom having built-in robes and ceiling fans. Large 3-way bathroom, plenty of linen storage space plus built-in storage in hallway.