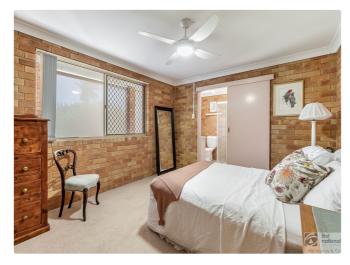

The main bedroom features air-conditioning, walk-in robe, ensuite and has sliding door access to the outdoor living area. Roomy 2nd and 3rd bedroom having built-in robes and ceiling fans. Large 3-way bathroom, plenty of linen storage space plus built-in storage in hallway.

Throughout the home there is carpet, vinyl plank flooring, shutters in main bedroom, blinds and security screens all round plus external blinds for privacy.

There is a large solar panel system on the tiled roof for electricity efficiency. The home is well established inside and outside. A pleasure to inspect. For your private inspection phone Gerald on 0408 666 899.