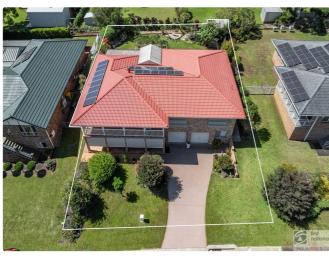

## **Property Details**

5 Joel Place, Goonellabah

**SPACIOUS FAMILY RESIDENCE** 

2 🖨

Situated in popular northern ridge location. Quiet cul-de-sac. Quality brick and tile residence. From the tiled front patio leads to the tiled foyer - on this level is a large rumpus/living area, 4th bedroom with ensuite and walk in robe. Internal access to double lock-up garage (remote doors) and good workshop area plus shelving and storage.

Throughout the home there is carpet, vinyl plank flooring, shutters in main bedroom, blinds and security screens all round plus external blinds for privacy.

There is a large solar panel system on the tiled roof for electricity efficiency. The home is well established inside and outside. A pleasure to inspect. For your private inspection phone Gerald on 0408 666 899.