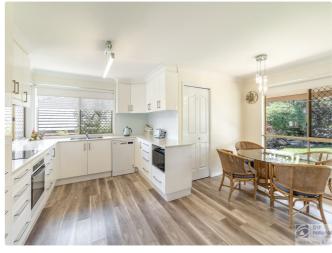

Internal stairs (with chair lift) leads to a spacious open plan formal lounge and dining area which has air conditioning and wood heater. There is a lovely as new all electric kitchen with dishwasher, pantry and rangehood plus breakfast area with vinyl plank flooring. Off the lounge area there is access to L-shaped tiled patio. Also sliding door access to the rear tiled covered, private outdoor living area plus large, paved pergola area with hot tub. Backyard is level, fenced and has lawn locker.