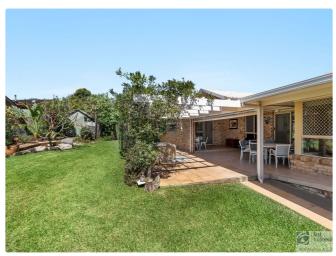

## **Property Details**

5 Joel Place, Goonellabah

**SPACIOUS FAMILY RESIDENCE** 

2 🖨

Situated in popular northern ridge location. Quiet cul-de-sac. Quality brick and tile residence. From the tiled front patio leads to the tiled foyer - on this level is a large rumpus/living area, 4th bedroom with ensuite and walk in robe. Internal access to double lock-up garage (remote doors) and good workshop area plus shelving and storage.

Internal stairs (with chair lift) leads to a spacious open plan formal lounge and dining area which has air conditioning and wood heater. There is a lovely as new all electric kitchen with dishwasher, pantry and rangehood plus breakfast area with vinyl plank flooring. Off the lounge area there is access to L-shaped tiled patio. Also sliding door access to the rear tiled covered, private outdoor living area plus large, paved pergola area with hot tub. Backyard is level, fenced and has lawn locker.