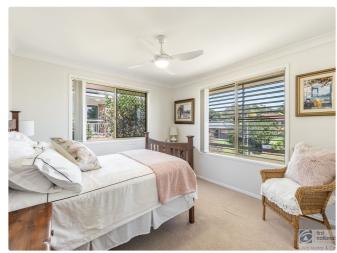

The main bedroom features air-conditioning, walk-in robe, ensuite and has sliding door access to the outdoor living area. Roomy 2nd and 3rd bedroom having built-in robes and ceiling fans. Large 3-way bathroom, plenty of linen storage space plus built-in storage in hallway.

Throughout the home there is carpet, vinyl plank flooring, shutters in main bedroom, blinds and security screens all round plus external blinds for privacy.

There is a large solar panel system on the tiled roof for electricity efficiency. The home is well established inside and outside. A pleasure to inspect. For your private inspection phone Gerald on 0408 666 899.