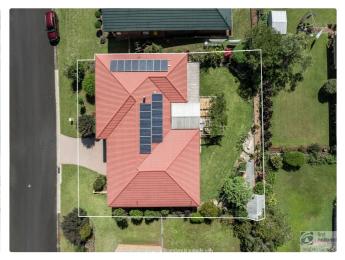

## **Property Details**

5 Joel Place, Goonellabah

**SPACIOUS FAMILY RESIDENCE** 

2 🖨

Situated in popular northern ridge location. Quiet cul-de-sac. Quality brick and tile residence. From the tiled front patio leads to the tiled foyer - on this level is a large rumpus/living area, 4th bedroom with ensuite and walk in robe. Internal access to double lock-up garage (remote doors) and good workshop area plus shelving and storage.

Throughout the home there is carpet, vinyl plank flooring, shutters in main bedroom, blinds and security screens all round plus external blinds for privacy.

There is a large solar panel system on the tiled roof for electricity efficiency. The home is well established inside and outside. A pleasure to inspect. For your private inspection phone Gerald on 0408 666 899.