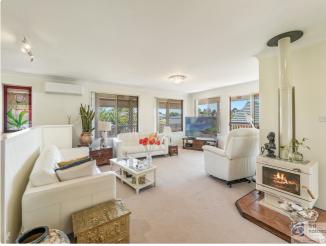

Internal stairs (with chair lift) leads to a spacious open plan formal lounge and dining area which has air conditioning and wood heater. There is a lovely as new all electric kitchen with dishwasher, pantry and rangehood plus breakfast area with vinyl plank flooring. Off the lounge area there is access to L-shaped tiled patio. Also sliding door access to the rear tiled covered, private outdoor living area plus large, paved pergola area with hot tub. Backyard is level, fenced and has lawn locker.