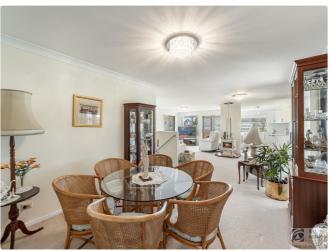

Internal stairs (with chair lift) leads to a spacious open plan formal lounge and dining area which has air conditioning and wood heater. There is a lovely as new all electric kitchen with dishwasher, pantry and rangehood plus breakfast area with vinyl plank flooring. Off the lounge area there is access to L-shaped tiled patio. Also sliding door access to the rear tiled covered, private outdoor living area plus large, paved pergola area with hot tub. Backyard is level, fenced and has lawn locker.