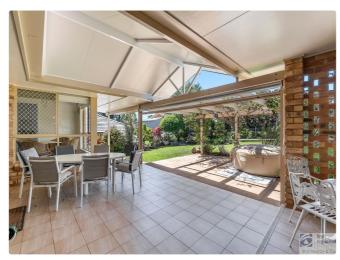

Internal stairs (with chair lift) leads to a spacious open plan formal lounge and dining area which has air conditioning and wood heater. There is a lovely as new all electric kitchen with dishwasher, pantry and rangehood plus breakfast area with vinyl plank flooring. Off the lounge area there is access to L-shaped tiled patio. Also sliding door access to the rear tiled covered, private outdoor living area plus large, paved pergola area with hot tub. Backyard is level, fenced and has lawn locker.