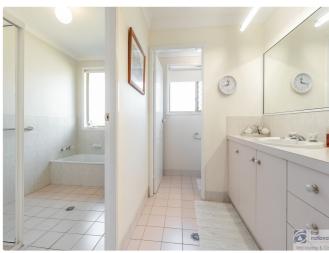

The main bedroom features air-conditioning, walk-in robe, ensuite and has sliding door access to the outdoor living area. Roomy 2nd and 3rd bedroom having built-in robes and ceiling fans. Large 3-way bathroom, plenty of linen storage space plus built-in storage in hallway.