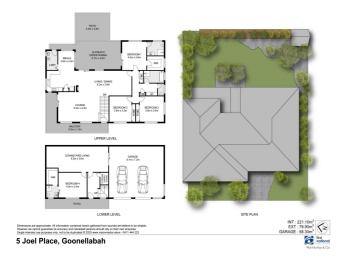

## **Property Details**

5 Joel Place, Goonellabah

**SPACIOUS FAMILY RESIDENCE** 

2 🖨

Situated in popular northern ridge location. Quiet cul-de-sac. Quality brick and tile residence. From the tiled front patio leads to the tiled foyer - on this level is a large rumpus/living area, 4th bedroom with ensuite and walk in robe. Internal access to double lock-up garage (remote doors) and good workshop area plus shelving and storage.

Internal stairs (with chair lift) leads to a spacious open plan formal lounge and dining area which has air conditioning and wood heater. There is a lovely as new all electric kitchen with dishwasher, pantry and rangehood plus breakfast area with vinyl plank flooring. Off the lounge area there is access to L-shaped tiled patio. Also sliding door access to the rear tiled covered, private outdoor living area plus large, paved pergola area with hot tub. Backyard is level, fenced and has lawn locker.

The main bedroom features air-conditioning, walk-in robe, ensuite and has sliding door access to the outdoor living area. Roomy 2nd and 3rd bedroom having built-in robes and ceiling fans. Large 3-way bathroom, plenty of linen storage space plus built-in storage in hallway.